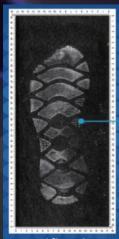

Supporting Dust, bloody and wet shoe impression scanning

Scanning high resolution image for identification

Rug, Light and Compact

App support searching Shoeprint from Database

Scanning Dust shoeprint yellow artificial leather floor

Scanning wet shoeprint on artificial leather floor

Scanning Wet shoeprint left grey artificial leather floor

Magnification to see details of shoe pattern