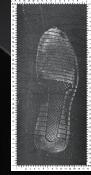

Scanning wet shoeprint on artificial leather floor

Scanning Wet shoeprint left grey artificial leather floor

Magnification to see details of shoe pattern