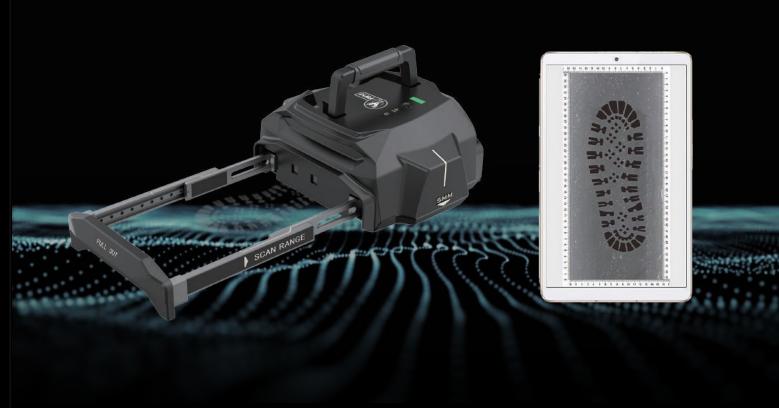

Milu FW10 Intelligent Shoeprint Scanning System

- World's first 1200dpi Contactless Shoeprint scanning system for latent Shoeprint scanning and meet the demand of identification
- Superior optics with advanced design for exceptional Shoeprint imaging
- One button to scan automatically
- Image transfer to Tablet in seconds
- User friendly GUI for image viewing and processing

Supporting Dust, bloody and wet shoe impression scanning

Scanning high resolution image for identification

Rug, Light and Compact

App support searching Shoeprint from Database

Scanning Dust shoeprint yellow artificial leather floor