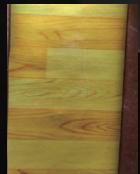

Supporting Dust, bloody and wet shoe impression scanning

Scanning high resolution image for identification

Rug, Light and Compact

App support searching Shoeprint from Database

Scanning Dust shoeprint yellow artificial leather floor

Scanning wet shoeprint on artificial leather floor

Scanning Wet shoeprint left grey artificial leather floor

Magnification to see details of shoe pattern